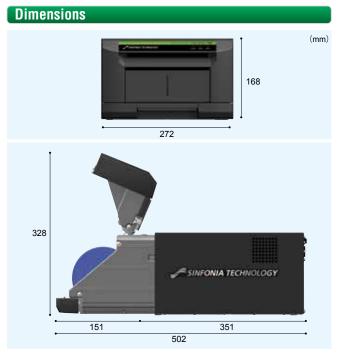

#### The compact design enables to carry it anywhere and use it anyway.

(1)LCD ②Paper ejection slot ③USB connector 4 Power switch **⑤AC** inlet

| Specifications              |                                        |
|-----------------------------|----------------------------------------|
| Model No.                   | CHC-S6145-5A                           |
| Print Method                | Dye Sublimation Thermal Transfer       |
| Resolution                  | 300dpi                                 |
| Paper Size Capacity         | 450 prints : 89mm×60mm                 |
| Paper Sending Size Variable | 89mm×55, 56, 57, 58, 59, 60mm          |
| Print Speed                 | 11 seconds or less : Standard mode     |
|                             | 14 seconds or less : Fine mode         |
| Ink Ribbon / Paper          | YMC+OP / Roll Paper                    |
| Dimensions                  | 272(W)×168(H)×351(D)mm                 |
| Weight                      | 10Kg or less                           |
| Power Supply                | AC100-240V, 50 / 60Hz Auto-switching   |
| Power Consumption           | 3.1A- 1.3A                             |
| Interface                   | USB 2.0                                |
| Buffer Memory               | 32MB                                   |
| Safety Standards            | UL, cUL, CE                            |
| EMI                         | FCC ClassA , VCCI ClassA               |
| Printer driver              | Windows XP / Vista / 7 (32bit / 64bit) |
| Software Development Kit    | DLL(Windows XP / Vista / 7)            |