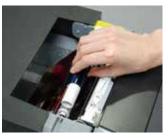

#### The compact design enables to carry it anywhere and use it anyway.

(1)LCD ②Paper ejection slot ③USB connector 4 Power switch **⑤AC** inlet

| Specifications              |                                        |
|-----------------------------|----------------------------------------|
| Model No.                   | CHC-S6145-5A                           |
| Print Method                | Dye Sublimation Thermal Transfer       |
| Resolution                  | 300dpi                                 |
| Paper Size Capacity         | 450 prints : 89mm×60mm                 |
| Paper Sending Size Variable | 89mm×55, 56, 57, 58, 59, 60mm          |
| Print Speed                 | 11 seconds or less : Standard mode     |
|                             | 14 seconds or less : Fine mode         |
| Ink Ribbon / Paper          | YMC+OP / Roll Paper                    |
| Dimensions                  | 272(W)×168(H)×351(D)mm                 |
| Weight                      | 10Kg or less                           |
| Power Supply                | AC100-240V, 50 / 60Hz Auto-switching   |
| Power Consumption           | 3.1A- 1.3A                             |
| Interface                   | USB 2.0                                |
| Buffer Memory               | 32MB                                   |
| Safety Standards            | UL, cUL, CE                            |
| EMI                         | FCC ClassA , VCCI ClassA               |
| Printer driver              | Windows XP / Vista / 7 (32bit / 64bit) |
| Software Development Kit    | DLL(Windows XP / Vista / 7)            |