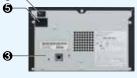

#### The compact design enables to carry it anywhere and use it anyway.

(1)LCD ②Paper ejection slot ③USB connector 4 Power switch **⑤AC** inlet

| Specifications              |                                        |
|-----------------------------|----------------------------------------|
| Model No.                   | CHC-S6145-5A                           |
| Print Method                | Dye Sublimation Thermal Transfer       |
| Resolution                  | 300dpi                                 |
| Paper Size Capacity         | 450 prints : 89mm×60mm                 |
| Paper Sending Size Variable | 89mm×55, 56, 57, 58, 59, 60mm          |
| Print Speed                 | 11 seconds or less : Standard mode     |
|                             | 14 seconds or less : Fine mode         |
| Ink Ribbon / Paper          | YMC+OP / Roll Paper                    |
| Dimensions                  | 272(W)×168(H)×351(D)mm                 |
| Weight                      | 10Kg or less                           |
| Power Supply                | AC100-240V, 50 / 60Hz Auto-switching   |
| Power Consumption           | 3.1A- 1.3A                             |
| Interface                   | USB 2.0                                |
| Buffer Memory               | 32MB                                   |
| Safety Standards            | UL, cUL, CE                            |
| EMI                         | FCC ClassA , VCCI ClassA               |
| Printer driver              | Windows XP / Vista / 7 (32bit / 64bit) |
| Software Development Kit    | DLL(Windows XP / Vista / 7)            |