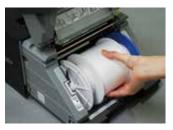

### • Unique application

The card size print is useful for the various fields such as Theme park, Business card, ID photo etc.

#### The compact design enables to carry it anywhere and use it anyway.

(1)LCD ②Paper ejection slot ③USB connector 4 Power switch **⑤AC** inlet

| Specifications              |                                        |
|-----------------------------|----------------------------------------|
| Model No.                   | CHC-S6145-5A                           |
| Print Method                | Dye Sublimation Thermal Transfer       |
| Resolution                  | 300dpi                                 |
| Paper Size Capacity         | 450 prints : 89mm×60mm                 |
| Paper Sending Size Variable | 89mm×55, 56, 57, 58, 59, 60mm          |
| Print Speed                 | 11 seconds or less : Standard mode     |
|                             | 14 seconds or less : Fine mode         |
| Ink Ribbon / Paper          | YMC+OP / Roll Paper                    |
| Dimensions                  | 272(W)×168(H)×351(D)mm                 |
| Weight                      | 10Kg or less                           |
| Power Supply                | AC100-240V, 50 / 60Hz Auto-switching   |
| Power Consumption           | 3.1A- 1.3A                             |
| Interface                   | USB 2.0                                |
| Buffer Memory               | 32MB                                   |
| Safety Standards            | UL, cUL, CE                            |
| EMI                         | FCC ClassA , VCCI ClassA               |
| Printer driver              | Windows XP / Vista / 7 (32bit / 64bit) |
| Software Development Kit    | DLL(Windows XP / Vista / 7)            |