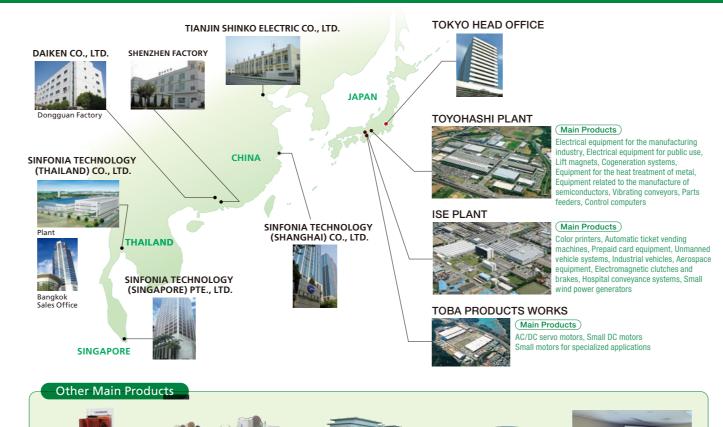

## **TOYOHASHI PLANT**

Providing products that support development of world industry with cutting edge facilities and technologies.

In 1965, the Toyohashi Plant was established as a factory specializing in electric motors, generators and control devices. Later, we began to manufacture diverse products including control systems and other industrial electrical equipment, granular fluids processing

equipment using vibration technology, parts feeders and semiconductor devices. In 2007 we opened a front tool products works and a test facility equipped with an automotive testing system. We are going to contribute not only within Japan but also all over the world with advanced technologies.

### **Plants and Subsidiaries**

We have a new slogan in Japan; "ECOing" a combination of "eco" and "ing". This is to promote eco-friendly technological development and manufacturing.

Our ecological activities are of course not limited to Japan and practiced in many countries around the world.