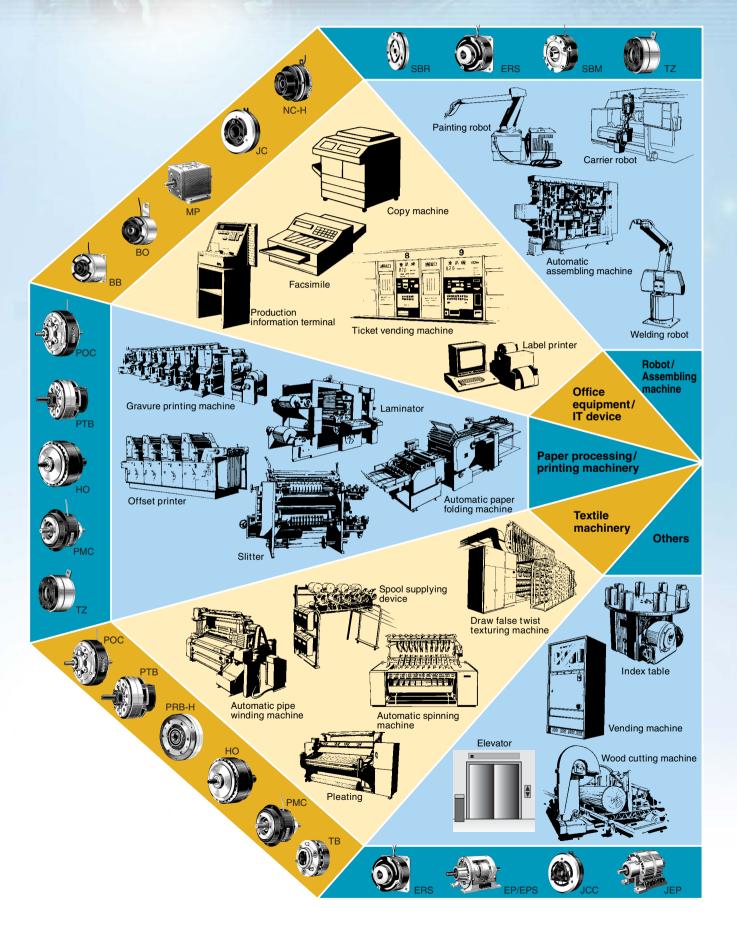

Our clutches and brakes used in various equipment including industrial equipment, information equipment and recreation facilities play an important part in automation or motion control systems in terms of power transmission and control.

The machines shown here are only a sampling of what is available.

## For Automation of All Kinds of Mechanisms

### **Electromagnetic Clutches and Brakes**