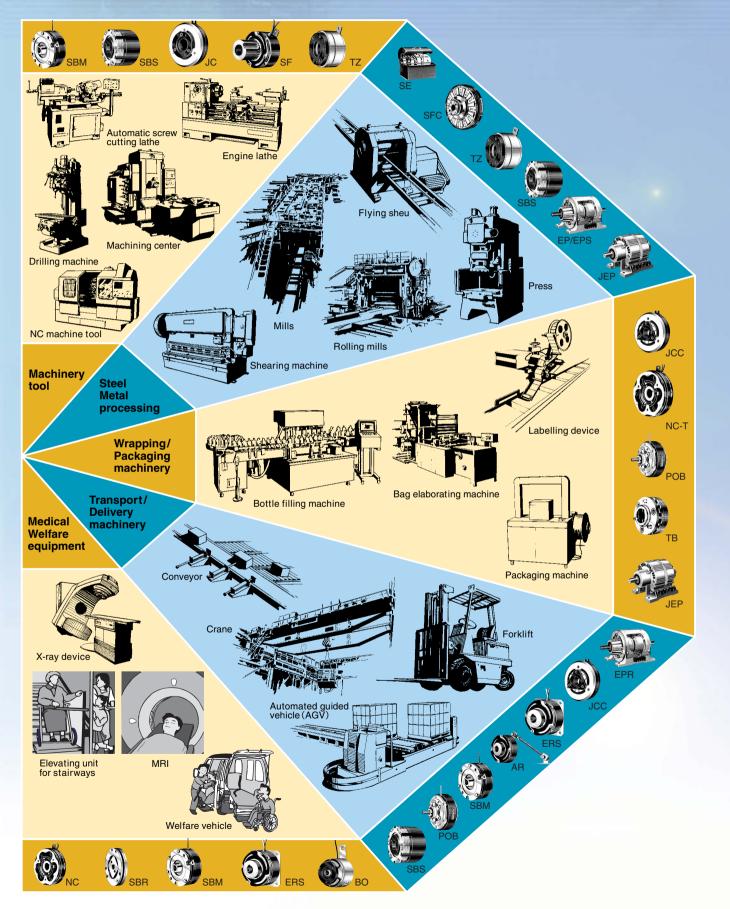

Our clutches and brakes used in various equipment including industrial equipment, information equipment and recreation facilities play an important part in automation or motion control systems in terms of power transmission and control.

The machines shown here are only a sampling of what is available.

## For Automation of All Kinds of Mechanisms

### **Electromagnetic Clutches and Brakes**